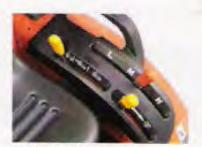

Mechanical Cruise Control

Boasting 8 speeds to choose from, the multi-stage cruise control allows the operator to effortlessly set, increase/decrease, and override preset speeds (press the HST pedal) without resetting the cruise control lever. It's especially handy when working on large areas or moving the tractor between locations,

The control lever guides are angled to provide increased visibility and simpler operation, and the levers themselves are large and easy to handle.