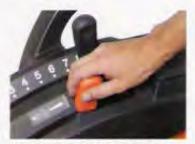

Mechanical Cruise Control

Boasting 8 speeds to choose from, the multi-stage cruise control allows the operator to effortlessly set, increase/decrease, and override preset speeds (press the HST pedal) without resetting the cruise control lever. It's especially handy when working on large areas or moving the tractor between locations,