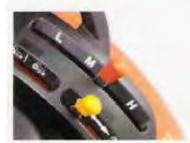

New HST

The HST models now have three range shift speeds, so the operator can more easily find the optimum working speed. In addition, the HST offers greater torque, making it easy to drive—and work—on slopes, or low implements.