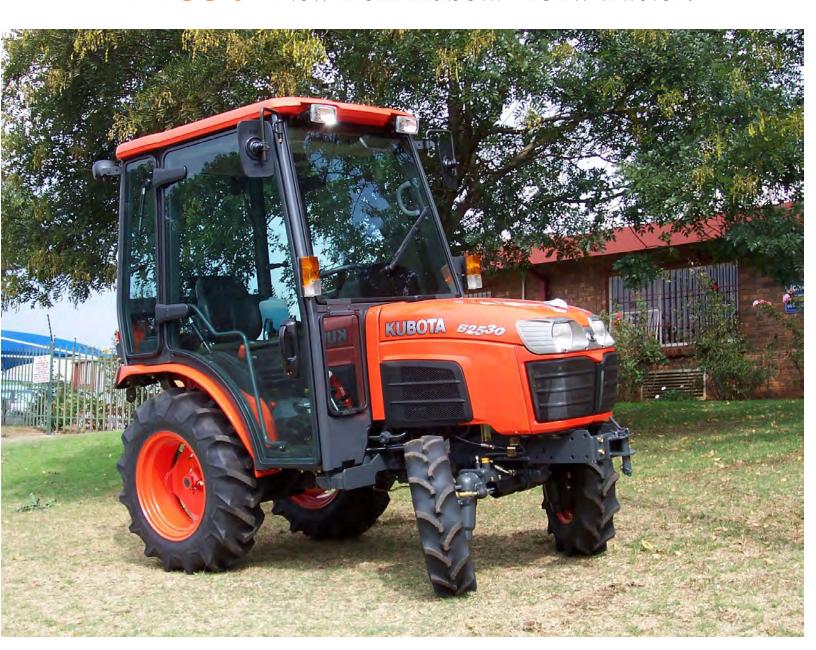

## KUBOTA DIESEL TRACTOR

**B2530** – New from Kubota –18kw tractor.

Available with Cab or Open Station & ROPS.

Fully Independent Rear & Mid PTO.

Features Kubota's unique Bi-Speed Turn for an exceptionally tight turning circle.